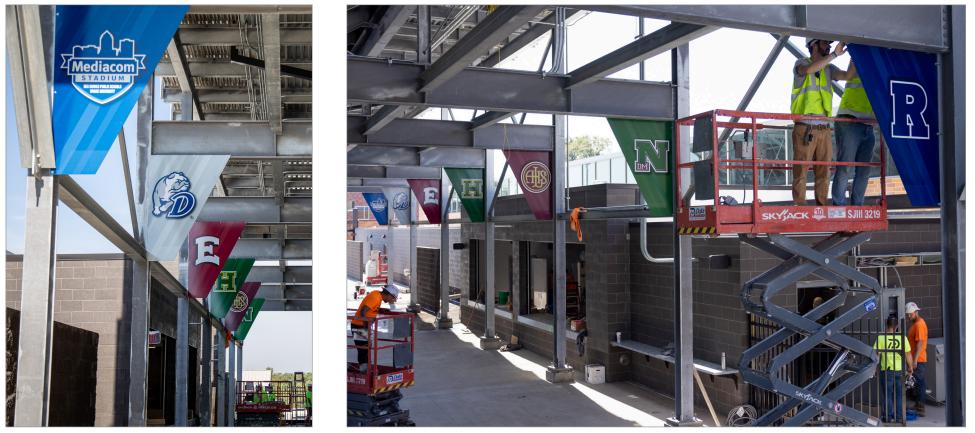

Mediacom Stadium | DES MOINES PUBLIC SCHOOLS

LOGO





Mediacom Stadium | DES MOINES PUBLIC SCHOOLS

LOCKER ROOM MURALS



M

Ø







Mediacom Stadium | DES MOINES PUBLIC SCHOOLS

#### CONCOURSE SIGNAGE







Mediacom Stadium | DES MOINES PUBLIC SCHOOLS

#### CONCOURSE COLUMNS





Mediacom Stadium | DES MOINES PUBLIC SCHOOLS

#### DAKTRONICS RIBBON









Mediacom Stadium | DES MOINES PUBLIC SCHOOLS

#### SCOREBOARD GRAPHICS





Mediacom Stadium | DES MOINES PUBLIC SCHOOLS

#### CONCESSION STAND MENUS

| FOOD & DR   | INKS      | Mediacom<br>STADIUM<br>DES MOINES PUBLIC SCHOOLS<br>URACE UNIVERSITY                                           |
|-------------|-----------|----------------------------------------------------------------------------------------------------------------|
| SNACK FOODS | BEVERAGES | CANDY                                                                                                          |
| HOT DOG     |           | M&MS\$2.00SNICKERS\$2.00TWIX\$2.00REESES\$2.