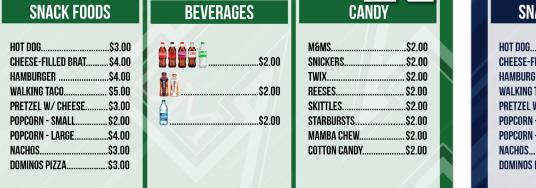

| FOOD & DRINKS                                                                                                                                                             |                                                          |                                                                                                                                             |  |  |  |  |
|---------------------------------------------------------------------------------------------------------------------------------------------------------------------------|----------------------------------------------------------|---------------------------------------------------------------------------------------------------------------------------------------------|--|--|--|--|
| SNACK FOODS                                                                                                                                                               | BEVERAGES                                                | CANDY                                                                                                                                       |  |  |  |  |
| HOT DOG.\$3.00CHEESE-FILLED BRAT.\$4.00HAMBURGER\$4.00WALKING TACO.\$5.00PRETZEL W/ CHEESE\$3.00POPCORN - SMALL\$2.00POPCORN - LARGE\$4.00NACHOS\$3.00DOMINOS PIZZA\$3.00 | \$2.00<br>\$2.00<br>\$2.00<br>\$2.00<br>\$2.00<br>\$2.00 | M&MS \$2.00   SNICKERS \$2.00   TWIX \$2.00   REESES \$2.00   SKITTLES \$2.00   STARBURSTS \$2.00   MAMBA CHEW \$2.00   COTTON CANDY \$2.00 |  |  |  |  |